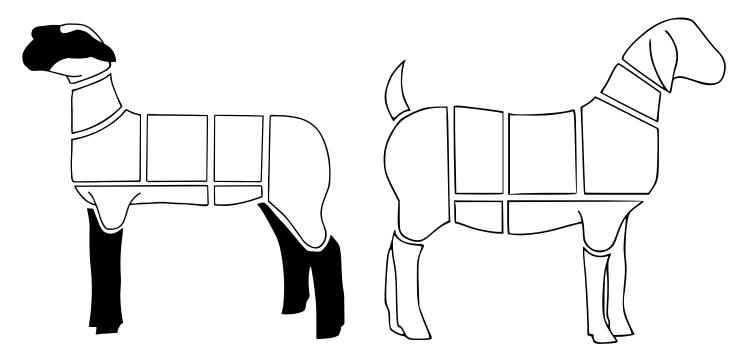

## WHERE'S THE MEAT?

2023 El Paso County 4-H Meat Quality Assurance Clinic

| Name: |                                                             |                    | - <del>**</del> <del>**</del> <del>**</del> <del>**</del> <del>**</del> <del>**</del> <del>**</del> <del>**</del> |        |      |  |  |  |  |
|-------|-------------------------------------------------------------|--------------------|-------------------------------------------------------------------------------------------------------------------|--------|------|--|--|--|--|
| 1.    | Match each term with i                                      | ts definiti        | 18 USC 707                                                                                                        |        |      |  |  |  |  |
|       | Lamb                                                        | a.                 | Meat from sheep over 15 months old; usually undesirable                                                           |        |      |  |  |  |  |
|       | Beef                                                        | b.                 | Meat from young goats                                                                                             |        |      |  |  |  |  |
|       | Chevon                                                      | c.                 | Meat from pigs                                                                                                    |        |      |  |  |  |  |
|       | Mutton                                                      | d.                 | d. Meat from cattle; usually steers or heifers                                                                    |        |      |  |  |  |  |
|       | Pork                                                        | e.                 | Meat from sheep under 15 months old                                                                               |        |      |  |  |  |  |
| 2.    | Circle what kind of mea                                     | it come fr<br>Beef | om your market project.<br>Chevon                                                                                 | Mutton | Pork |  |  |  |  |
| 3.    | What is the average dressing percentage of sheep and goats? |                    |                                                                                                                   |        |      |  |  |  |  |
| 4.    | Label the wholesale cut                                     | ts of lamb         | and chevon.                                                                                                       |        |      |  |  |  |  |

|                                                                                 | . The loin, flank, and leg                                |                                                                                                 |                                                                                                |                                                                                                              |                                                                                                                                                                              |  |  |  |  |  |
|---------------------------------------------------------------------------------|-----------------------------------------------------------|-------------------------------------------------------------------------------------------------|------------------------------------------------------------------------------------------------|--------------------------------------------------------------------------------------------------------------|------------------------------------------------------------------------------------------------------------------------------------------------------------------------------|--|--|--|--|--|
| 6. Use the word bank to list the retail cuts that come from each wholesale cut. |                                                           |                                                                                                 |                                                                                                |                                                                                                              |                                                                                                                                                                              |  |  |  |  |  |
| Neck                                                                            |                                                           | Shoulder Rack                                                                                   |                                                                                                | Loin                                                                                                         |                                                                                                                                                                              |  |  |  |  |  |
|                                                                                 |                                                           |                                                                                                 |                                                                                                |                                                                                                              |                                                                                                                                                                              |  |  |  |  |  |
|                                                                                 |                                                           |                                                                                                 |                                                                                                |                                                                                                              |                                                                                                                                                                              |  |  |  |  |  |
|                                                                                 |                                                           |                                                                                                 |                                                                                                |                                                                                                              |                                                                                                                                                                              |  |  |  |  |  |
| Breast                                                                          |                                                           | Flank                                                                                           |                                                                                                | Leg                                                                                                          |                                                                                                                                                                              |  |  |  |  |  |
|                                                                                 |                                                           |                                                                                                 |                                                                                                |                                                                                                              |                                                                                                                                                                              |  |  |  |  |  |
| Arm Chops                                                                       |                                                           |                                                                                                 |                                                                                                | Rib Roast                                                                                                    |                                                                                                                                                                              |  |  |  |  |  |
|                                                                                 |                                                           |                                                                                                 |                                                                                                | Shoulder Roast<br>Sirloin Chops                                                                              |                                                                                                                                                                              |  |  |  |  |  |
| Leg Roast                                                                       |                                                           |                                                                                                 |                                                                                                | Whole Breast                                                                                                 |                                                                                                                                                                              |  |  |  |  |  |
| 7. Identify the following retail cuts.                                          |                                                           |                                                                                                 |                                                                                                |                                                                                                              |                                                                                                                                                                              |  |  |  |  |  |
|                                                                                 | Neck  Breast  Arm Chops Blade Chops Flank Steak Leg Roast | Use the word bank to list the ret  Neck Sh  Breast  Arm Chops Blade Chops Flank Steak Leg Roast | Come from the  Use the word bank to list the retail cuts that come shoulder    Neck   Shoulder | Come from the  Use the word bank to list the retail cuts that come from each whole    Neck   Shoulder   Rack | Neck Shoulder Rack  Breast Flank  Arm Chops Blade Chops Flank Steak Leg Roast Rack  Shoulder Rack  Rack  Rack  Rack  Flank  Flank  Loin Chops Loin Roast Rib Chops Rib Chops |  |  |  |  |  |